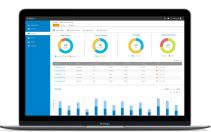

# Inseego Connect™

## Cloud-based device management

Deployment, remote management, and monitoring simplified.

#### View and configure Inseego devices

- Centralize device information (model, IMEI, SIM, phone number, etc.)
- Remotely configure device settings, both individually and in bulk, to a group of devices
- Pinpoint asset location

#### Troubleshooting and fault management

- View key device performance characteristics (RSSI, RSRP)
- Reset device & Wi-Fi passwords
- · Remote reboot and factory reset

#### Monitor health and performance management

- Remotely view device participation with online/offline status
- Analyze signal strength, troubleshoot inconsistent connections, and understand network health
- Generate alerts to inform users of issues with their devices
- Automated reports to identify and proactively fix issues before they turn into customer problems

#### Schedule firmware update

- Enable/disable automatic firmware updates
- Grouping allows fine control or bulk operations
- Schedule firmware updates

#### Monitor versions and rollout

- Track deployment progress of firmware
- Email reports of rollout progress by device type and firmware version