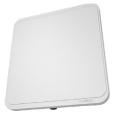

# Inseego Wavemaker PRO 5G outdoor CPE FW2000e

The Inseego Wavemaker PRO 5G outdoor CPE FW2000e uses high-gain directional antennas to extend the reach of wireless networks and deliver high-speed 5G and LTE broadband. The FW2000e is perfect for rural and suburban environments, providing a stronger signal for higher throughput.