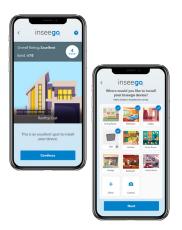

#### Inseego Connect mobile app

- Combined mobile app for installation, device management and monitoring
- Available from iOS and Android app stores