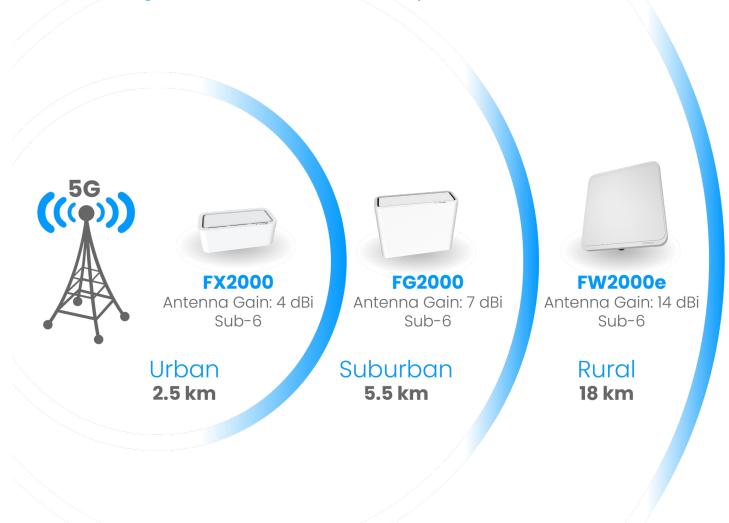

# Inseego Wavemaker 5G indoor router FX2000

The Inseego Wavemaker 5G indoor router FX2000 is a compact, plug-and-play fixed wireless solution that delivers 5G and LTE broadband with ethernet and Wi-Fi 6 connectivity for up to 30 devices — ideal for small businesses and distributed employees who need fast, reliable, secure internet access.

# Inseego Wavemaker 5G indoor router FG2000

The Inseego Wavemaker 5G indoor router FG2000 combines high-speed 5G and LTE wireless internet access with Wi-Fi 6 technology. This router is great for medium and large enterprise customers, offering connections to up to 128 Wi-Fi devices and access to OpenVPN, IPsecVPN and many other security and management features.

# Inseego Wavemaker PRO 5G outdoor CPE FW2000e

The Inseego Wavemaker PRO 5G outdoor CPE FW2000e uses high-gain directional antennas to extend the reach of wireless networks and deliver high-speed 5G and LTE broadband. The FW2000e is perfect for rural and suburban environments, providing a stronger signal for higher throughput.