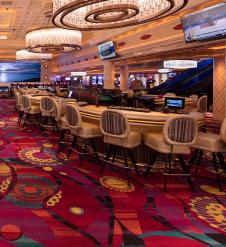

### The Challenge

The Peppermill's legacy DAS system was antiquated. It offered 3G, not 4G LTE. It did not cover the most important space, the casino floor, or back-of-house locations where employees work. Coverage from macro cellular networks was limited due to the vast size of the facility and the structure's heavy use of concrete, LEED glass and other materials that impede RF signals. The resort needed new DAS infrastructure that would offer 4G LTE services throughout the facility.

#### **The Solution**

The casino deployed a new DAS and T-Mobile has joined the network. The system is expansive, covering 850,000 sq. ft. of casino, spa, fitness, convention center, and back-of-house facilities. The infrastructure